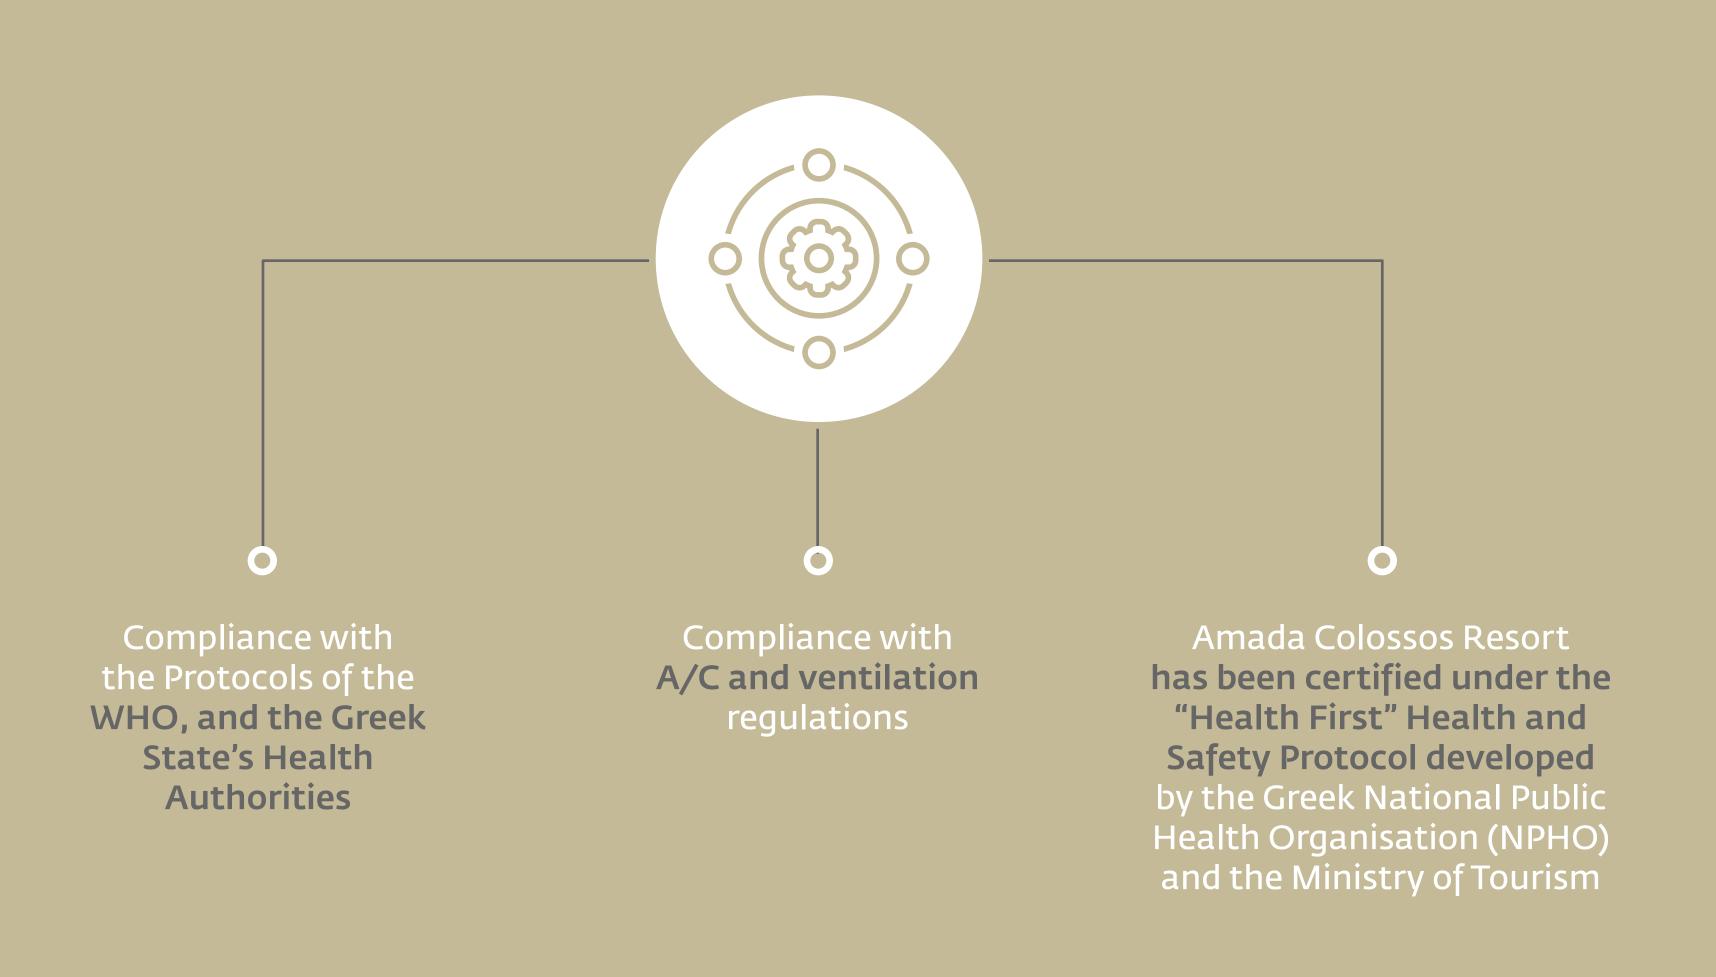

l groups of participants

The indoor Kids Club will be available

Maximum capacity

**Shopping Arcade** 

according to the available space of each store

Queueing and appropriate physical distancing measures apply

Daily cleaning and disinfection of all spaces, surfaces, and items

All shops will operate according to the new health and safety regulations

Entertainment

options and live music in open spaces and the outdoor amphitheater with ample space for safe physical distancing

### Sport & Activities



Alternative options for open-air workouts with ample space for physical distancing



Group activities will NOT be available



The fitness centre will NOT be available (until further notice)



The waterpark will be available



## Compliance with the Guidelines of Health Authorities