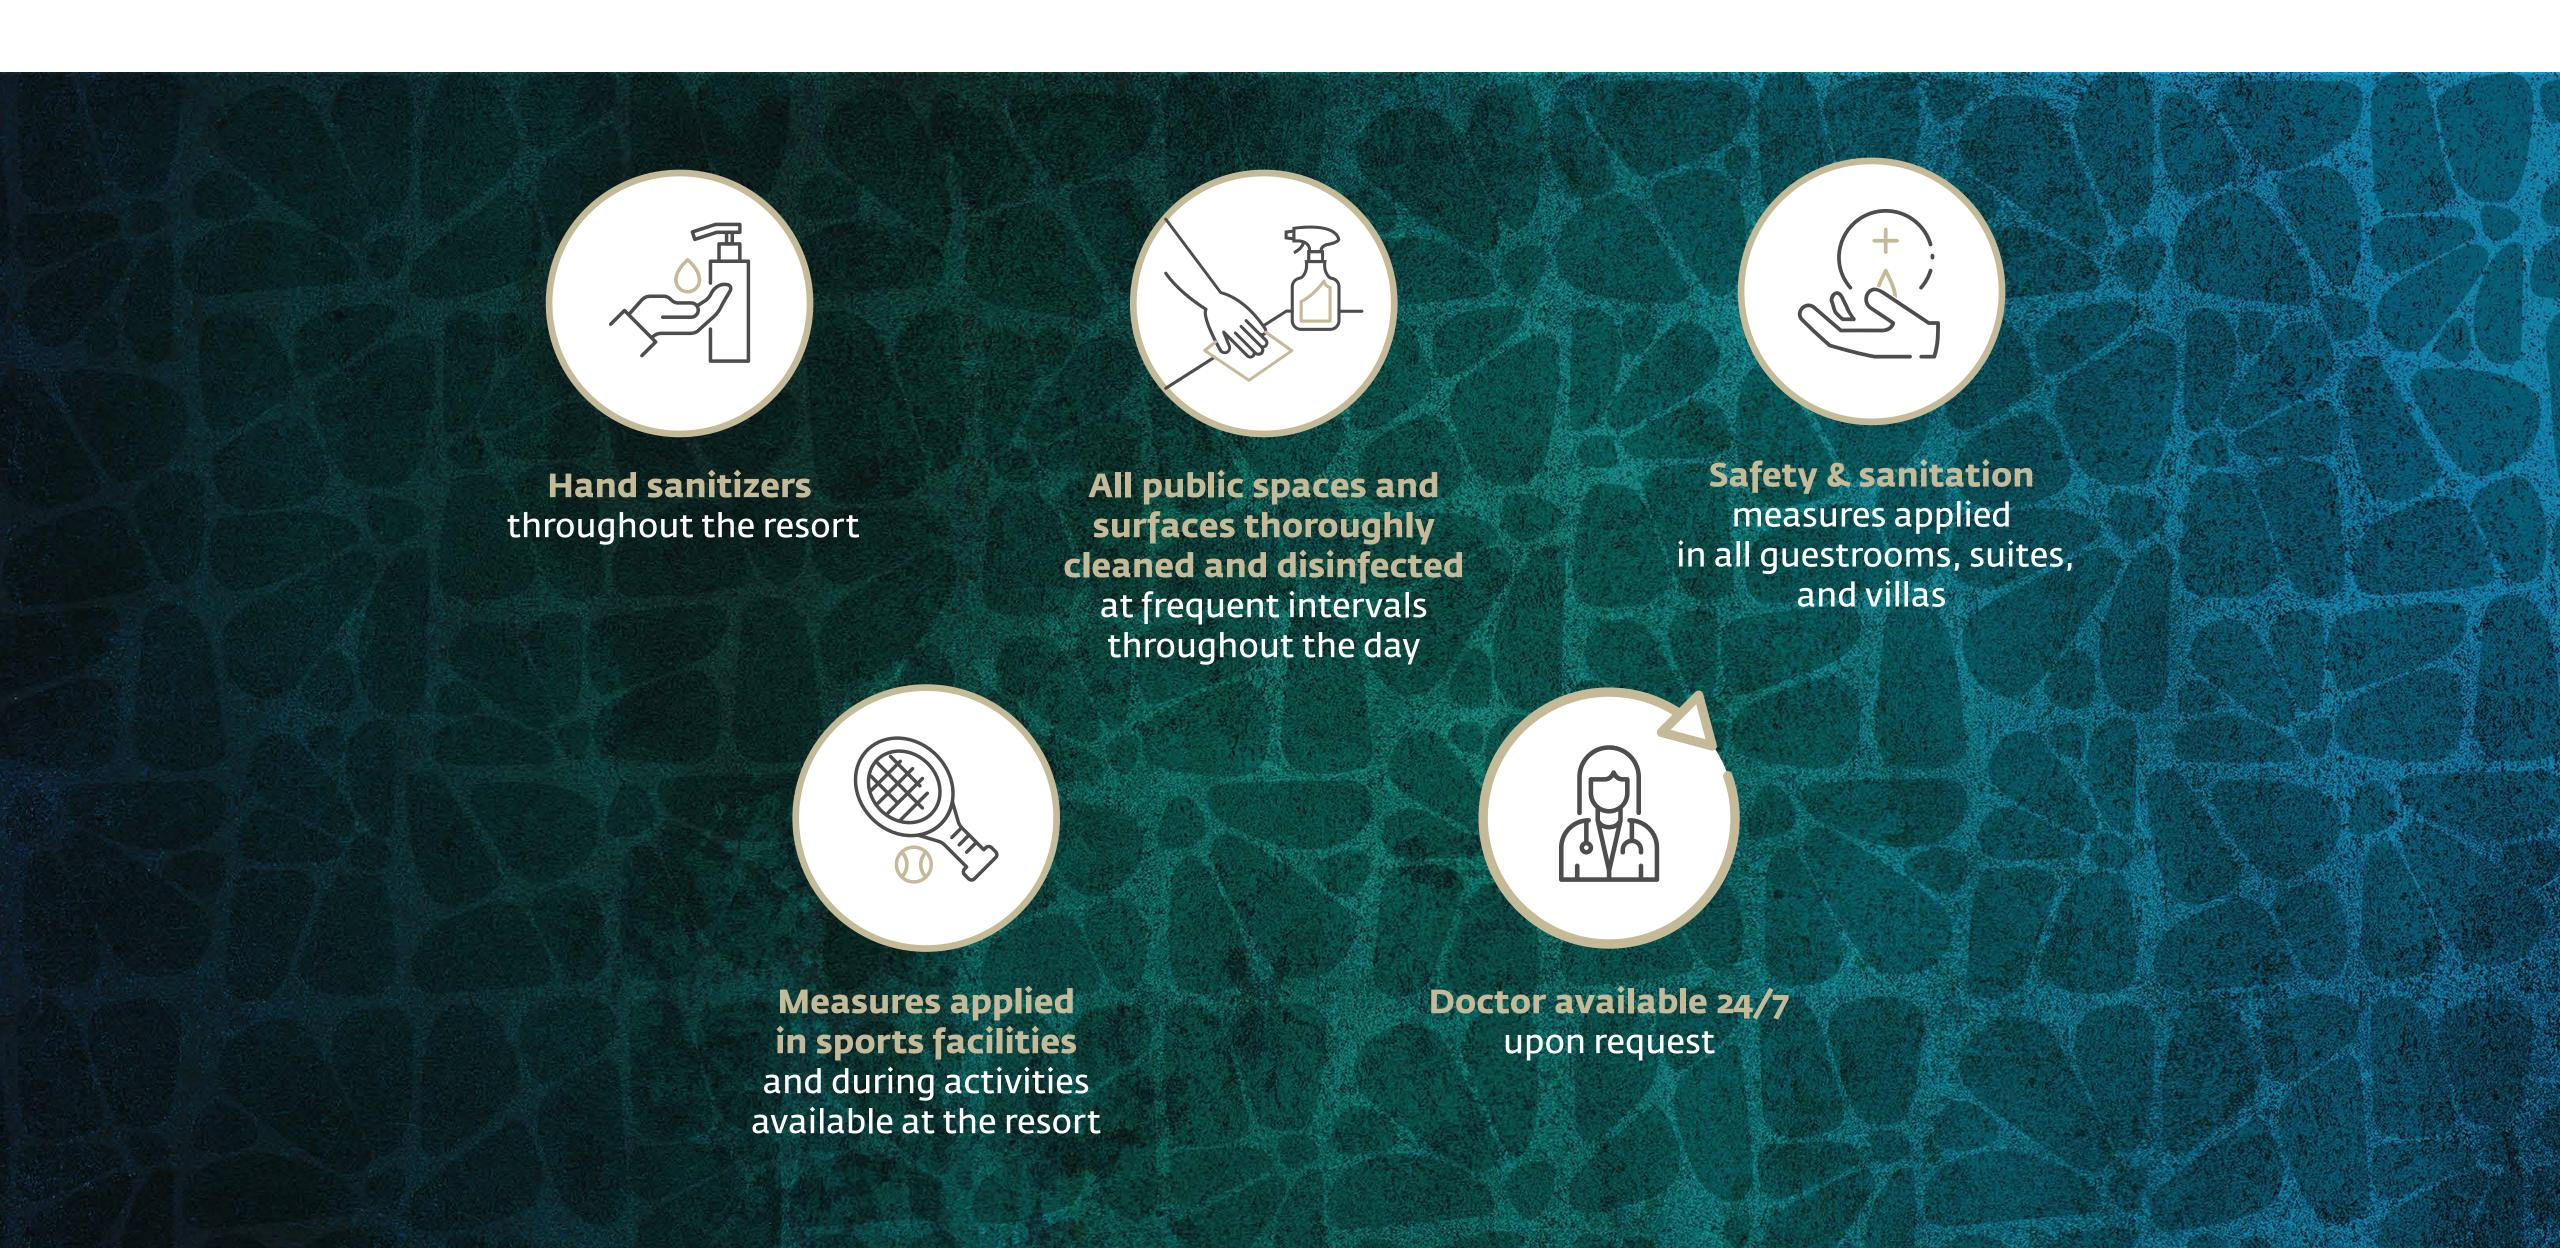

# Extensive Health & Safety Procedures

A la carte restaurants will be open gradually according to occupancy

Hand sanitizers
throughout
restaurants
and bars

### Sport & Activities

Alternative options for open-air workouts with ample space for physical distancing

Group activities will NOT be available

The fitness centre will NOT be available (until further notice)